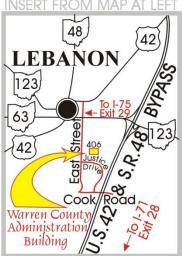

# FROM INTERSTATE 75:

- Take Monroe / Lebanon Exit 29, Head East on S. R. 63 into Lebanon,
- Turn right onto East Street,
- Turn left onto Justice Drive,
- Turn left into parking lot,
- At first driveway on left.

- FROM INTERSTATE 71: Take Lebanon / South Lebanon Exit 28, Head North on U. S. 42 / S. R. 48 Bypass, Turn left onto Cook Road at traffic light,
- Turn at first right onto Justice Drive, Turn right at first street on right,
- · Then left into parking lot at first left.

Map Prepared By: Warren County Regional Planning Commission