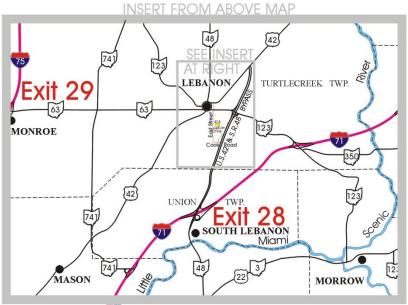

[] []

刺

SPRINGBORO

MAR BELOV

SOUTH LEBANON

MAINEVILLE

DIRECTIONS FROM INTERSTATE HIGHWAYS 71 & 75 TO

COUNTY ADMINISTRATION BUILDING

73 WAYNESVILL

[59)

123

MORROW

MASSIE TWP.

LEASANT PLAI

TRI-STATE REGION COUNTIES

# FROM INTERSTATE 75:

- Take Monroe / Lebanon Exit 29, Head East on S. R. 63 into Lebanon,
- Turn right onto East Street,
- Turn left onto Justice Drive,
- Turn left into parking lot,
- At first driveway on left.

- FROM INTERSTATE 71: Take Lebanon / South Lebanon Exit 28, Head North on U. S. 42 / S. R. 48 Bypass, Turn left onto Cook Road at traffic light,
- Turn at first right onto Justice Drive, Turn right at first street on right,
- · Then left into parking lot at first left.

Map Prepared By: Warren County Regional Planning Commission